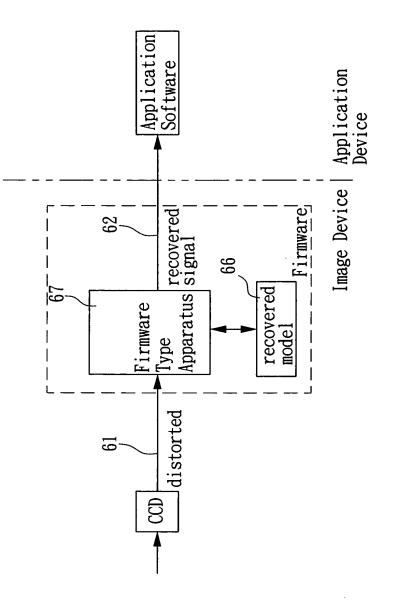

| P <sub>17</sub> | P <sub>18</sub> | P <sub>19</sub> | ••• Linel |
| P <sub>20</sub> | P <sub>21</sub> | P <sub>22</sub> | P <sub>23</sub> | P <sub>24</sub> | P <sub>25</sub> | $P_{26}$        | P <sub>27</sub> | P <sub>28</sub> | P <sub>29</sub> | ••• Line2 |
| P <sub>30</sub> | P <sub>31</sub> | $P_{32}$        | P <sub>33</sub> | $P_{34}$        | P <sub>35</sub> | $P_{36}$        | P <sub>37</sub> | P <sub>38</sub> | P <sub>39</sub> | ••• Line3 |
| P <sub>40</sub> | P <sub>41</sub> | P <sub>42</sub> | P <sub>43</sub> | P <sub>44</sub> | P <sub>45</sub> | P <sub>46</sub> | P <sub>47</sub> | P <sub>48</sub> | P <sub>49</sub> | ••• Line4 |

FIG. 3



FIG. 4C





FIG. 5A



FIG. 5B



FIG. 6A



FIG. 6C



FIG. 7A





4 a

r



ан на на на



# FIG. 9



# FIG. 10A



FIG. 10B



FIG. 10C